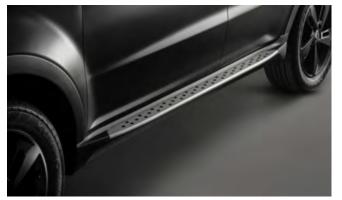

#### KORANDO

Rear Skid Plate (MY 17)

Side Step Set

Front Mud Guards

Front Skid Plate (MY 17)

Wind Deflector Kit

Rear Mud Guards

Side Protection Mouldings

| Protection                                                                                                                                    |         |  |
|-----------------------------------------------------------------------------------------------------------------------------------------------|---------|--|
| Door Sill Protection Mouldings                                                                                                                | £80.00  |  |
| Front Mud Guards                                                                                                                              | £30.00  |  |
| Rear Mud Guards                                                                                                                               | £30.00  |  |
| Side Protection Mouldings                                                                                                                     | £70.00  |  |
| Rubber Floor Mat Set                                                                                                                          | £35.00  |  |
| Single Heavy Duty Seat Cover                                                                                                                  | £18.00  |  |
| Load Liner                                                                                                                                    | £45.00  |  |
| Dog Guard                                                                                                                                     | £125.00 |  |
| Rear Loadspace Cover                                                                                                                          | £195.00 |  |
| Luggage Net                                                                                                                                   | £25.00  |  |
| Travel Kit Moulded Bag - Includes - warning triangle, 1st aid kit, hi-vis<br>vests, tyre gauge, ice scraper, wind up torch, breathalyser pair | £40.00  |  |
| Exterior Styling                                                                                                                              |         |  |
| Wind Deflector Kit                                                                                                                            | £90.00  |  |
| Front Skid Plate (MY 17)                                                                                                                      | £215.00 |  |
| Rear Skid Plate (MY 17)                                                                                                                       | £205.00 |  |
| Side Step Set                                                                                                                                 | £350.00 |  |