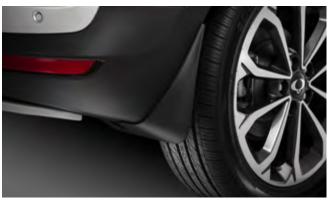

# TIVOLI

Front Skid Plate

Rear Bumper Guard

Rear Mud Guards

Rear Skid Plate

Outer Sill Moulding Set

Luggage Cover

Front Bumper Guard

| Protection                                                                                                                                            |                                                                           |
|-------------------------------------------------------------------------------------------------------------------------------------------------------|---------------------------------------------------------------------------|
| Rubber Floor Mat Set                                                                                                                                  | £35.00                                                                    |
| Load Area Rubber Mat (MY17)                                                                                                                           | £35.00                                                                    |
| Load Area Carpet Mat                                                                                                                                  | £32.00                                                                    |
| Side Protection Door Mouldings                                                                                                                        | £65.00                                                                    |
| LED Door Sill Protection Moulding                                                                                                                     | £115.00                                                                   |
| Rear Mud Guards                                                                                                                                       | £32.00                                                                    |
| Single Heavy Duty Seat Cover                                                                                                                          | £18.00                                                                    |
| Luggage Cover                                                                                                                                         | £135.00                                                                   |
| Dog Guard                                                                                                                                             | £129.00                                                                   |
| Travel Kit Moulded Bag - Includes - warning triangle, 1st aid kit,<br>hi-vis vests, tyre gauge, ice scraper, wind up torch, breathalyser pair         | £40.00                                                                    |
|                                                                                                                                                       |                                                                           |
| Exterior Styling                                                                                                                                      |                                                                           |
| Exterior Styling   Wind Deflector Kit                                                                                                                 | £90.00                                                                    |
|                                                                                                                                                       | £90.00<br>£225.00                                                         |
| Wind Deflector Kit                                                                                                                                    |                                                                           |
| Wind Deflector Kit<br>Carbon Fibre Wing Mirror Covers (set)                                                                                           | £225.00                                                                   |
| Wind Deflector Kit<br>Carbon Fibre Wing Mirror Covers (set)<br>Roof Stripe Kit                                                                        | £225.00<br>£295.00                                                        |
| Wind Deflector Kit<br>Carbon Fibre Wing Mirror Covers (set)<br>Roof Stripe Kit<br>Roof Wrap Kit                                                       | £225.00<br>£295.00<br>£210.00                                             |
| Wind Deflector Kit     Carbon Fibre Wing Mirror Covers (set)     Roof Stripe Kit     Roof Wrap Kit     Front Skid Plate                               | £225.00<br>£295.00<br>£210.00<br>£175.00                                  |
| Wind Deflector KitCarbon Fibre Wing Mirror Covers (set)Roof Stripe KitRoof Wrap KitFront Skid PlateRear Skid Plate                                    | £225.00<br>£295.00<br>£210.00<br>£175.00<br>£175.00                       |
| Wind Deflector KitCarbon Fibre Wing Mirror Covers (set)Roof Stripe KitRoof Wrap KitFront Skid PlateRear Skid PlateFront Bumper Guard                  | £225.00<br>£295.00<br>£210.00<br>£175.00<br>£175.00<br>£295.00            |
| Wind Deflector KitCarbon Fibre Wing Mirror Covers (set)Roof Stripe KitRoof Wrap KitFront Skid PlateRear Skid PlateFront Bumper GuardRear Bumper Guard | £225.00<br>£295.00<br>£210.00<br>£175.00<br>£175.00<br>£295.00<br>£255.00 |