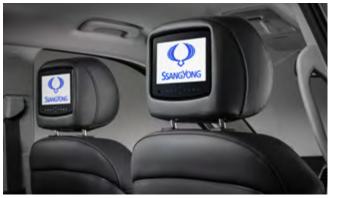

## REXTON

Front Skid Plate

240v Power Socket

Headrest Mounted 7" Twin DVD Screens

Rear Skid Plate

Rubber Boot Mat

Kenwood Dash Camera

Wind Deflector Kit

## $\mathsf{R} \mathsf{E} \mathsf{X} \mathsf{T} \mathsf{O} \mathsf{N}$

| Description                           | Without fitting<br>(Incl. VAT) |  |
|---------------------------------------|--------------------------------|--|
| Towing / Touring                      |                                |  |
| Detachable Towbar*                    | £385.00                        |  |
| Fixed Towbar*                         | £210.00                        |  |
| 13 Pin Wiring Kit (7 pin function)    | £170.00                        |  |
| Caravan Extension Wiring              | £50.00                         |  |
| Progressive Rear Spring Assistors     | £330.00                        |  |
| Spare Wheel Kit 17" Alloy (excl tyre) | £480.00                        |  |
| Spare Wheel Kit 18" Alloy (excl tyre) | £490.00                        |  |
| Spare Wheel Kit 20" Alloy (excl tyre) | £750.00                        |  |
| Versatility                           |                                |  |
| Kenwood DAB Touchscreen Navigation    | £1,020.00                      |  |
| UK Style Power Socket                 | £25.00                         |  |
| 2 Bike Cycle Carrier on Towball       | £165.00                        |  |
| Roof Bar Set with Foot Pack           | £270.00                        |  |
| Heated Screenwash System              | £185.00                        |  |
| Touch Up Paint                        | £18.00                         |  |
| Audio Visual                          |                                |  |
| Headrest Mounted 7" Twin DVD Screens  | £1,080.00                      |  |
| Kenwood Dash Cam                      | £210.00                        |  |