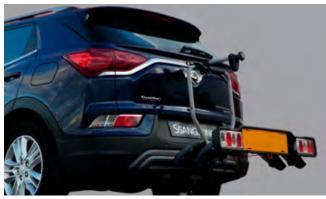

## NEW KORANDO

Rear Load Space Cover

Dog Guard

Side Step Set

Bike Rack

## NEW KORANDO

| Description                     | Without fitting<br>(Incl. VAT) |
|---------------------------------|--------------------------------|
| Towing / Touring                |                                |
| Fixed Towbar                    | £245.00                        |
| Detachable Towbar               | £400.00                        |
| 13 Pin Wiring Kit               | £125.00                        |
| Caravan Extension Wiring        | £50.00                         |
| LED Module & PDC Cut-Out        | £45.00                         |
| Spare Wheel Kit 17" (excl tyre) | £300.00                        |
| Spare Wheel Kit 18" (excl tyre) | £350.00                        |
| Spare Wheel Kit 19" (excl tyre) | £400.00                        |
| Versatility                     |                                |
| 2 Bike Cycle Carrier on Towball | £165.00                        |
| Roof Bar Set with Foot Pack     | £270.00                        |
| Touch In Paint                  | £18.00                         |
| Front Parking Sensors           | £120.00                        |
| Rear Parking Sensors            | £108.00                        |
| Audio Visual                    |                                |
| Kenwood Dash Cam                | £210.00                        |