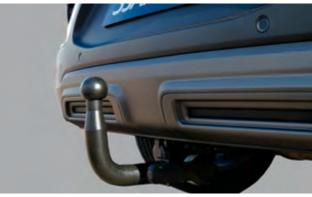

#### KORANDO

Rear Skid Plate (MY 17)

Side Step Set

Front Mud Guards

Front Skid Plate (MY 17)

Wind Deflector Kit

Rear Mud Guards

Side Protection Mouldings

Door Sill Protection Mouldings

Detachable Towbar

## KORANDO

| Description                                       | Without fitting<br>(Incl. VAT) |  |
|---------------------------------------------------|--------------------------------|--|
| Towing / Touring                                  |                                |  |
| Fixed towbar                                      | £205.00                        |  |
| Detachable towbar                                 | £335.00                        |  |
| 13 Pin Wiring Kit (7 pin function)                | £125.00                        |  |
| Caravan Extension Wiring                          | £55.00                         |  |
| LED module                                        | £35.00                         |  |
| Spare Wheel Kit 16" Alloy (excl tyre)             | £265.00                        |  |
| Spare Wheel Kit 18" Alloy Diamond Cut (excl tyre) | £320.00                        |  |
| Spare Wheel Kit 18" Alloy Black (excl tyre)       | £300.00                        |  |
| Space Saver Spare Wheel Kit                       | £145.00                        |  |
| Progressive Rear Spring Assistors                 | £185.00                        |  |
| Versatility                                       |                                |  |
| 2 Bike Cycle Carrier on Towball                   | £165.00                        |  |
| Roof Bar Set with Foot Pack                       | £225.00                        |  |
| Heated Screenwash System                          | £185.00                        |  |
| Touch Up Paint                                    | £18.00                         |  |
| Front Parking Sensors                             | £120.00                        |  |
| Rear Parking Sensors                              | £108.00                        |  |
| Audio Visual                                      |                                |  |
| Kenwood DAB Touchscreen Navigation                | £995.00                        |  |
| Reverse Camera (with Kenwood Navigation Unit)     | £90.00                         |  |
| Kenwood Dash Cam                                  | £210.00                        |  |
| Pure Highway DAB Radio Upgrade                    | £150.00                        |  |