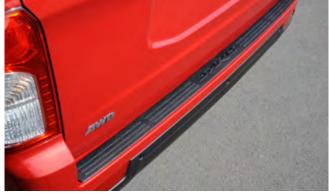

| Audio Visual                                                                                                                                  |         |
|-----------------------------------------------------------------------------------------------------------------------------------------------|---------|
| Kenwood DAB Touch Screen Navigation                                                                                                           | £850.00 |
| Kenwood Dash Cam                                                                                                                              | £175.00 |
| Protection                                                                                                                                    |         |
| Bonnet Protector Kit - Black                                                                                                                  | £120.83 |
| Bonnet Protector Kit - Silver                                                                                                                 | £154.17 |
| Side Door Protection Moulding                                                                                                                 | £120.00 |
| Load Bed Edge Protector Kit                                                                                                                   | £110.00 |
| Load Bed Protector Tailgate Piece                                                                                                             | £45.00  |
| Rear Bumper Protector                                                                                                                         | £80.00  |
| Door Sill Protector Kit                                                                                                                       | £75.00  |
| Rubber Mat Set                                                                                                                                | £30.00  |
| Heavy Duty Seat Cover Set Front                                                                                                               | £60.00  |
| Heavy Duty Seat Cover Set Rear                                                                                                                | £50.00  |
| Travel Kit Moulded Bag - Includes - warning triangle, 1st aid kit, hi vis<br>vests, tyre gauge, ice scraper, wind up torch, breathalyser pair | £33.33  |