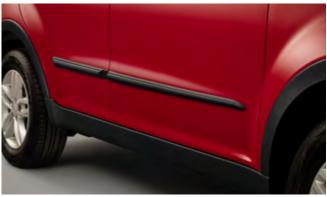

#### KORANDO

Rear Skid Plate (MY 17)

Side Step Set

Front Mud Guards

Front Skid Plate (MY 17)

Wind Deflector Kit

Rear Mud Guards

Side Protection Mouldings

Door Sill Protection Mouldings

Detachable Towbar

| Protection                                                                                                                                    |         |  |
|-----------------------------------------------------------------------------------------------------------------------------------------------|---------|--|
| Door Sill Protection Mouldings                                                                                                                | £80.00  |  |
| Front Mud Guards                                                                                                                              | £30.00  |  |
| Rear Mud Guards                                                                                                                               | £30.00  |  |
| Side Protection Mouldings                                                                                                                     | £70.00  |  |
| Rubber Floor Mat Set                                                                                                                          | £35.00  |  |
| Single Heavy Duty Seat Cover                                                                                                                  | £18.00  |  |
| Load Liner                                                                                                                                    | £45.00  |  |
| Dog Guard                                                                                                                                     | £125.00 |  |
| Rear Loadspace Cover                                                                                                                          | £195.00 |  |
| Luggage Net                                                                                                                                   | £25.00  |  |
| Travel Kit Moulded Bag - Includes - warning triangle, 1st aid kit, hi-vis<br>vests, tyre gauge, ice scraper, wind up torch, breathalyser pair | £40.00  |  |
| Exterior Styling                                                                                                                              |         |  |
| Wind Deflector Kit                                                                                                                            | £90.00  |  |
| Front Skid Plate (MY 17)                                                                                                                      | £215.00 |  |
| Rear Skid Plate (MY 17)                                                                                                                       | £205.00 |  |
| Side Step Set                                                                                                                                 | £350.00 |  |