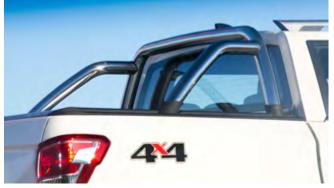

Chrome Roll Top Sports Bar (also available in Black)

| Description                            | Without fitting<br>(Ex. VAT) |
|----------------------------------------|------------------------------|
| Towing / Touring                       |                              |
| Fixed towbar                           | £235.00                      |
| 13 Pin Wiring Kit (7 pin function)     | £150.00                      |
| Caravan Extension Wiring               | £41.67                       |
| Versatility                            |                              |
| 2 Bike Cycle Carrier on Towball        | £137.50                      |
| Spare Wheel Lock                       | £52.00                       |
| Roof Bar Set with Foot Pack            | £225.00                      |
| Heated Screenwash System               | £154.17                      |
| Touch Up Paint                         | £15.00                       |
| Tailgate Lowering System               | £90.00                       |
| Tonneau Cover Soft                     | £320.00                      |
| Bed Divider                            | £585.00                      |
| Sliding Load Bed                       | £875.00                      |
| Hard Cover Folding                     | £985.00                      |
| Top Roll Cover (Silver)                | £1,325.00                    |
| Top Roll Cover (Black)                 | £1,385.00                    |
| Commercial Top                         | £1,450.00                    |
| Hi Spec Hard Top                       | £1,650.00                    |
| Luxury Hard Top                        | £1,945.00                    |
| Ladder Rack System for Luxury Hard Top | £450.00                      |
| Roof Rails Set for Luxury Hard Top     | £195.00                      |
| Front Parking Sensors                  | £100.00                      |
| Rear Parking Sensors                   | £90.00                       |