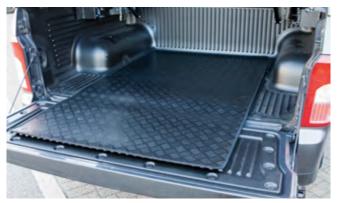

Rear Bumper Protection Pad

Load Area Rubber Mat

Side Step Set

| Audio Visual                                                                                                                               |         |
|--------------------------------------------------------------------------------------------------------------------------------------------|---------|
| Kenwood DAB Touchscreen Navigation                                                                                                         | £850.00 |
| Reverse Camera (with Kenwood Navigation Unit)                                                                                              | £75.00  |
| Kenwood Dash Cam                                                                                                                           | £175.00 |
| Pure Highway DAB Radio Upgrade                                                                                                             | £125.00 |
| Protection                                                                                                                                 |         |
| Rear Bumper Protection Pad                                                                                                                 | £45.00  |
| Load Area Rubber Mat                                                                                                                       | £45.00  |
| Rubber Mat Set                                                                                                                             | £30.00  |
| Single Heavy Duty Seat Cover                                                                                                               | £15.00  |
| Travel Kit Moulded Bag - Includes - warning triangle, 1st aid kit, hi-vis vests, tyre gauge, ice scraper, wind up torch, breathalyser pair | £33.33  |
| Exterior Styling                                                                                                                           |         |
| Front Skid Plate                                                                                                                           | £90.00  |
| Side Step Set                                                                                                                              | £385.00 |
| Wind Deflector Kit – Chrome                                                                                                                | £40.00  |
| Front Light Surround Set – Chrome                                                                                                          | £35.00  |
| Rear Light Surround Set – Chrome                                                                                                           | £35.00  |