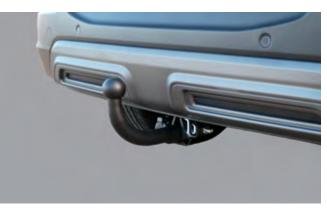

# TIVOLI

Front Skid Plate

Rear Bumper Guard

Rear Mud Guards

Rear Skid Plate

Outer Sill Moulding Set

Luggage Cover

Front Bumper Guard

# TIVOLI

| Description                                  | Without fitting<br>(Incl. VAT) |
|----------------------------------------------|--------------------------------|
| Towing / Touring                             |                                |
| Towbar with Detachable Ball                  | £325.00                        |
| 13 Pin Wiring Kit (7 pin function)           | £130.00                        |
| Caravan Extension Wiring                     | £50.00                         |
| LED Module                                   | £35.00                         |
| Spare Wheel Kit 18" Alloy Silver (excl tyre) | £355.00                        |
| Spare Wheel Kit 18" Alloy Black (excl tyre)  | £290.00                        |
| Spare Wheel Kit 18" Alloy (excl tyre)        | £375.00                        |
| Space Saver Spare Wheel Kit 2WD              | £265.00                        |
| Space Saver Spare Wheel Kit 4WD              | £265.00                        |
| Versatility                                  |                                |
| 2 Bike Cycle Carrier on Towball              | £165.00                        |
| Roof Bar System                              | £275.00                        |
| Heated Screenwash System                     | £185.00                        |
| Touch Up Paint                               | £18.00                         |
| Front Parking Sensors                        | £120.00                        |
| Rear Parking Sensors                         | £108.00                        |
| Audio Visual                                 |                                |
| Kenwood Dash Cam                             | £210.00                        |
| Pure Highway DAB Radio Upgrade               | £150.00                        |