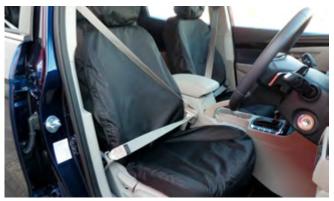

| Protection                                                                                                                                            |                                                                           |
|-------------------------------------------------------------------------------------------------------------------------------------------------------|---------------------------------------------------------------------------|
| Rubber Floor Mat Set                                                                                                                                  | £35.00                                                                    |
| Load Area Rubber Mat (MY17)                                                                                                                           | £35.00                                                                    |
| Load Area Carpet Mat                                                                                                                                  | £32.00                                                                    |
| Side Protection Door Mouldings                                                                                                                        | £65.00                                                                    |
| LED Door Sill Protection Moulding                                                                                                                     | £115.00                                                                   |
| Rear Mud Guards                                                                                                                                       | £32.00                                                                    |
| Single Heavy Duty Seat Cover                                                                                                                          | £18.00                                                                    |
| Luggage Cover                                                                                                                                         | £135.00                                                                   |
| Dog Guard                                                                                                                                             | £129.00                                                                   |
| Travel Kit Moulded Bag - Includes - warning triangle, 1st aid kit,<br>hi-vis vests, tyre gauge, ice scraper, wind up torch, breathalyser pair         | £40.00                                                                    |
|                                                                                                                                                       |                                                                           |
| Exterior Styling                                                                                                                                      |                                                                           |
| Exterior Styling   Wind Deflector Kit                                                                                                                 | £90.00                                                                    |
|                                                                                                                                                       | £90.00<br>£225.00                                                         |
| Wind Deflector Kit                                                                                                                                    |                                                                           |
| Wind Deflector Kit<br>Carbon Fibre Wing Mirror Covers (set)                                                                                           | £225.00                                                                   |
| Wind Deflector Kit<br>Carbon Fibre Wing Mirror Covers (set)<br>Roof Stripe Kit                                                                        | £225.00<br>£295.00                                                        |
| Wind Deflector Kit<br>Carbon Fibre Wing Mirror Covers (set)<br>Roof Stripe Kit<br>Roof Wrap Kit                                                       | £225.00<br>£295.00<br>£210.00                                             |
| Wind Deflector Kit     Carbon Fibre Wing Mirror Covers (set)     Roof Stripe Kit     Roof Wrap Kit     Front Skid Plate                               | £225.00<br>£295.00<br>£210.00<br>£175.00                                  |
| Wind Deflector KitCarbon Fibre Wing Mirror Covers (set)Roof Stripe KitRoof Wrap KitFront Skid PlateRear Skid Plate                                    | £225.00<br>£295.00<br>£210.00<br>£175.00<br>£175.00                       |
| Wind Deflector KitCarbon Fibre Wing Mirror Covers (set)Roof Stripe KitRoof Wrap KitFront Skid PlateRear Skid PlateFront Bumper Guard                  | £225.00<br>£295.00<br>£210.00<br>£175.00<br>£175.00<br>£295.00            |
| Wind Deflector KitCarbon Fibre Wing Mirror Covers (set)Roof Stripe KitRoof Wrap KitFront Skid PlateRear Skid PlateFront Bumper GuardRear Bumper Guard | £225.00<br>£295.00<br>£210.00<br>£175.00<br>£175.00<br>£295.00<br>£255.00 |