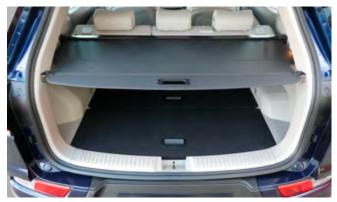

## NEW KORANDO

Rear Load Space Cover

Dog Guard

Side Step Set

Bike Rack

| Protection                                                                                                                           |         |
|--------------------------------------------------------------------------------------------------------------------------------------|---------|
| Rubber Floor Mat Set (Auto)                                                                                                          | £50.00  |
| Rear Bumper Protector                                                                                                                | £55.00  |
| Heavy Duty Seat Cover Set – Front                                                                                                    | £60.00  |
| Heavy Duty Seat Cover Set – Rear                                                                                                     | £55.00  |
| Dog Guard                                                                                                                            | £129.00 |
| Rear Loadspace Cover                                                                                                                 | £180.00 |
| Travel Kit Moulded Bag (Warning Triangle, First Aid kit, Hi-Vis Vests,<br>Tyre Gauge, Ice Scraper, Wind Up Torch, Breathalyser Pair) | £40.00  |
| Exterior Styling                                                                                                                     |         |
| SsangYong Door Logo Projectors                                                                                                       | £55.00  |