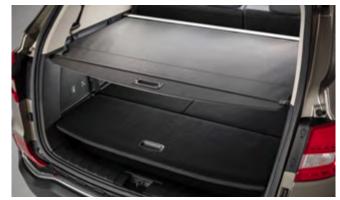

# TIVOLI

Front Skid Plate

Rear Bumper Guard

Rear Mud Guards

Rear Skid Plate

Outer Sill Moulding Set

Luggage Cover

Front Bumper Guard

| Protection                                                                                                                                            |                                                                           |
|-------------------------------------------------------------------------------------------------------------------------------------------------------|---------------------------------------------------------------------------|
| Rubber Floor Mat Set                                                                                                                                  | £35.00                                                                    |
| Load Area Rubber Mat (MY17)                                                                                                                           | £35.00                                                                    |
| Load Area Carpet Mat                                                                                                                                  | £32.00                                                                    |
| Side Protection Door Mouldings                                                                                                                        | £65.00                                                                    |
| LED Door Sill Protection Moulding                                                                                                                     | £115.00                                                                   |
| Rear Mud Guards                                                                                                                                       | £32.00                                                                    |
| Single Heavy Duty Seat Cover                                                                                                                          | £18.00                                                                    |
| Luggage Cover                                                                                                                                         | £135.00                                                                   |
| Dog Guard                                                                                                                                             | £129.00                                                                   |
| Travel Kit Moulded Bag - Includes - warning triangle, 1st aid kit,<br>hi-vis vests, tyre gauge, ice scraper, wind up torch, breathalyser pair         | £40.00                                                                    |
|                                                                                                                                                       |                                                                           |
| Exterior Styling                                                                                                                                      |                                                                           |
| Exterior Styling   Wind Deflector Kit                                                                                                                 | £90.00                                                                    |
|                                                                                                                                                       | £90.00<br>£225.00                                                         |
| Wind Deflector Kit                                                                                                                                    |                                                                           |
| Wind Deflector Kit<br>Carbon Fibre Wing Mirror Covers (set)                                                                                           | £225.00                                                                   |
| Wind Deflector Kit<br>Carbon Fibre Wing Mirror Covers (set)<br>Roof Stripe Kit                                                                        | £225.00<br>£295.00                                                        |
| Wind Deflector Kit<br>Carbon Fibre Wing Mirror Covers (set)<br>Roof Stripe Kit<br>Roof Wrap Kit                                                       | £225.00<br>£295.00<br>£210.00                                             |
| Wind Deflector Kit     Carbon Fibre Wing Mirror Covers (set)     Roof Stripe Kit     Roof Wrap Kit     Front Skid Plate                               | £225.00<br>£295.00<br>£210.00<br>£175.00                                  |
| Wind Deflector KitCarbon Fibre Wing Mirror Covers (set)Roof Stripe KitRoof Wrap KitFront Skid PlateRear Skid Plate                                    | £225.00<br>£295.00<br>£210.00<br>£175.00<br>£175.00                       |
| Wind Deflector KitCarbon Fibre Wing Mirror Covers (set)Roof Stripe KitRoof Wrap KitFront Skid PlateRear Skid PlateFront Bumper Guard                  | £225.00<br>£295.00<br>£210.00<br>£175.00<br>£175.00<br>£295.00            |
| Wind Deflector KitCarbon Fibre Wing Mirror Covers (set)Roof Stripe KitRoof Wrap KitFront Skid PlateRear Skid PlateFront Bumper GuardRear Bumper Guard | £225.00<br>£295.00<br>£210.00<br>£175.00<br>£175.00<br>£295.00<br>£255.00 |