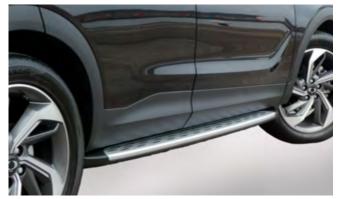

# TIVOLI

Front Skid Plate

Rear Bumper Guard

Rear Mud Guards

Rear Skid Plate

Outer Sill Moulding Set

Luggage Cover

Front Bumper Guard

| Protection                                                                                                                                            |                                                                           |
|-------------------------------------------------------------------------------------------------------------------------------------------------------|---------------------------------------------------------------------------|
| Rubber Floor Mat Set                                                                                                                                  | £35.00                                                                    |
| Load Area Rubber Mat (MY17)                                                                                                                           | £35.00                                                                    |
| Load Area Carpet Mat                                                                                                                                  | £32.00                                                                    |
| Side Protection Door Mouldings                                                                                                                        | £65.00                                                                    |
| LED Door Sill Protection Moulding                                                                                                                     | £115.00                                                                   |
| Rear Mud Guards                                                                                                                                       | £32.00                                                                    |
| Single Heavy Duty Seat Cover                                                                                                                          | £18.00                                                                    |
| Luggage Cover                                                                                                                                         | £135.00                                                                   |
| Dog Guard                                                                                                                                             | £129.00                                                                   |
| Travel Kit Moulded Bag - Includes - warning triangle, 1st aid kit,<br>hi-vis vests, tyre gauge, ice scraper, wind up torch, breathalyser pair         | £40.00                                                                    |
|                                                                                                                                                       |                                                                           |
| Exterior Styling                                                                                                                                      |                                                                           |
| Exterior Styling   Wind Deflector Kit                                                                                                                 | £90.00                                                                    |
|                                                                                                                                                       | £90.00<br>£225.00                                                         |
| Wind Deflector Kit                                                                                                                                    |                                                                           |
| Wind Deflector Kit<br>Carbon Fibre Wing Mirror Covers (set)                                                                                           | £225.00                                                                   |
| Wind Deflector Kit<br>Carbon Fibre Wing Mirror Covers (set)<br>Roof Stripe Kit                                                                        | £225.00<br>£295.00                                                        |
| Wind Deflector Kit<br>Carbon Fibre Wing Mirror Covers (set)<br>Roof Stripe Kit<br>Roof Wrap Kit                                                       | £225.00<br>£295.00<br>£210.00                                             |
| Wind Deflector Kit     Carbon Fibre Wing Mirror Covers (set)     Roof Stripe Kit     Roof Wrap Kit     Front Skid Plate                               | £225.00<br>£295.00<br>£210.00<br>£175.00                                  |
| Wind Deflector KitCarbon Fibre Wing Mirror Covers (set)Roof Stripe KitRoof Wrap KitFront Skid PlateRear Skid Plate                                    | £225.00<br>£295.00<br>£210.00<br>£175.00<br>£175.00                       |
| Wind Deflector KitCarbon Fibre Wing Mirror Covers (set)Roof Stripe KitRoof Wrap KitFront Skid PlateRear Skid PlateFront Bumper Guard                  | £225.00<br>£295.00<br>£210.00<br>£175.00<br>£175.00<br>£295.00            |
| Wind Deflector KitCarbon Fibre Wing Mirror Covers (set)Roof Stripe KitRoof Wrap KitFront Skid PlateRear Skid PlateFront Bumper GuardRear Bumper Guard | £225.00<br>£295.00<br>£210.00<br>£175.00<br>£175.00<br>£295.00<br>£255.00 |