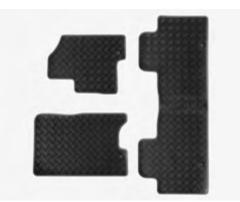

# TIVOLI

Load Area Carpet Mat

Rubber Floor Mat Set

| Protection                                                                                                                                            |                                                                           |
|-------------------------------------------------------------------------------------------------------------------------------------------------------|---------------------------------------------------------------------------|
| Rubber Floor Mat Set                                                                                                                                  | £35.00                                                                    |
| Load Area Rubber Mat (MY17)                                                                                                                           | £35.00                                                                    |
| Load Area Carpet Mat                                                                                                                                  | £32.00                                                                    |
| Side Protection Door Mouldings                                                                                                                        | £65.00                                                                    |
| LED Door Sill Protection Moulding                                                                                                                     | £115.00                                                                   |
| Rear Mud Guards                                                                                                                                       | £32.00                                                                    |
| Single Heavy Duty Seat Cover                                                                                                                          | £18.00                                                                    |
| Luggage Cover                                                                                                                                         | £135.00                                                                   |
| Dog Guard                                                                                                                                             | £129.00                                                                   |
| Travel Kit Moulded Bag - Includes - warning triangle, 1st aid kit,<br>hi-vis vests, tyre gauge, ice scraper, wind up torch, breathalyser pair         | £40.00                                                                    |
|                                                                                                                                                       |                                                                           |
| Exterior Styling                                                                                                                                      |                                                                           |
| Exterior Styling   Wind Deflector Kit                                                                                                                 | £90.00                                                                    |
|                                                                                                                                                       | £90.00<br>£225.00                                                         |
| Wind Deflector Kit                                                                                                                                    |                                                                           |
| Wind Deflector Kit<br>Carbon Fibre Wing Mirror Covers (set)                                                                                           | £225.00                                                                   |
| Wind Deflector Kit<br>Carbon Fibre Wing Mirror Covers (set)<br>Roof Stripe Kit                                                                        | £225.00<br>£295.00                                                        |
| Wind Deflector Kit<br>Carbon Fibre Wing Mirror Covers (set)<br>Roof Stripe Kit<br>Roof Wrap Kit                                                       | £225.00<br>£295.00<br>£210.00                                             |
| Wind Deflector Kit     Carbon Fibre Wing Mirror Covers (set)     Roof Stripe Kit     Roof Wrap Kit     Front Skid Plate                               | £225.00<br>£295.00<br>£210.00<br>£175.00                                  |
| Wind Deflector KitCarbon Fibre Wing Mirror Covers (set)Roof Stripe KitRoof Wrap KitFront Skid PlateRear Skid Plate                                    | £225.00<br>£295.00<br>£210.00<br>£175.00<br>£175.00                       |
| Wind Deflector KitCarbon Fibre Wing Mirror Covers (set)Roof Stripe KitRoof Wrap KitFront Skid PlateRear Skid PlateFront Bumper Guard                  | £225.00<br>£295.00<br>£210.00<br>£175.00<br>£175.00<br>£295.00            |
| Wind Deflector KitCarbon Fibre Wing Mirror Covers (set)Roof Stripe KitRoof Wrap KitFront Skid PlateRear Skid PlateFront Bumper GuardRear Bumper Guard | £225.00<br>£295.00<br>£210.00<br>£175.00<br>£175.00<br>£295.00<br>£255.00 |