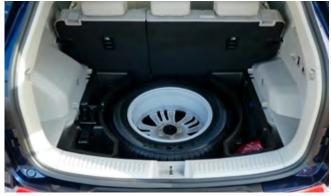

## NEW KORANDO

| Description                     | Without fitting<br>(Incl. VAT) |
|---------------------------------|--------------------------------|
| Towing / Touring                |                                |
| Fixed Towbar                    | £245.00                        |
| Detachable Towbar               | £400.00                        |
| 13 Pin Wiring Kit               | £125.00                        |
| Caravan Extension Wiring        | £50.00                         |
| LED Module & PDC Cut-Out        | £45.00                         |
| Spare Wheel Kit 17" (excl tyre) | £300.00                        |
| Spare Wheel Kit 18" (excl tyre) | £350.00                        |
| Spare Wheel Kit 19" (excl tyre) | £400.00                        |
| Versatility                     |                                |
| 2 Bike Cycle Carrier on Towball | £165.00                        |
| Roof Bar Set with Foot Pack     | £270.00                        |
| Touch In Paint                  | £18.00                         |
| Front Parking Sensors           | £120.00                        |
| Rear Parking Sensors            | £108.00                        |
| Audio Visual                    |                                |
| Kenwood Dash Cam                | £210.00                        |