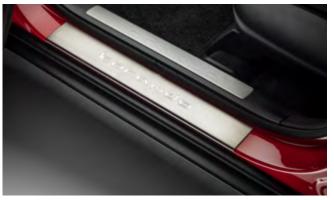

## REXTON

Door Sill Protector Set

Bike Rack

Detachable Towbar

Wind Deflector Kit Tinted

Boot Luggage Roll Out Cover (7 seat)

Rubber Floor Mat Set

Rexton Fog Lamp Eyebrow Set (Black)

| Protection                                                                                                                                    |         |
|-----------------------------------------------------------------------------------------------------------------------------------------------|---------|
| Door Sill Protection Set                                                                                                                      | £85.00  |
| Bonnet Protector Kit - Black                                                                                                                  | £145.00 |
| Bonnet Protector Kit - Silver                                                                                                                 | £185.00 |
| Rubber Floor Mat Set                                                                                                                          | £35.00  |
| Rubber Floor Mat 7 Seater (third row)                                                                                                         | £23.00  |
| Rubber Boot Mat 5 and 7 Seat                                                                                                                  | £32.00  |
| Heavy Duty Seat Cover Set - Front                                                                                                             | £72.00  |
| Heavy Duty Seat Cover Set - Rear                                                                                                              | £60.00  |
| Load Liner 5 Seat (shallow)                                                                                                                   | £95.00  |
| Front Mud Guards                                                                                                                              | £30.00  |
| Dog Guard 5 Seat                                                                                                                              | £165.00 |
| Dog Guard 7 Seat                                                                                                                              | £175.00 |
| Load Area Divider 5 Seat                                                                                                                      | £165.00 |
| Boot Luggage Roll Out Cover 7 Seat                                                                                                            | £110.00 |
| Travel Kit Moulded Bag - Includes - warning triangle, 1st aid kit, hi-vis<br>vests, tyre gauge, ice scraper, wind up torch, breathalyser pair | £40.00  |
| Exterior Styling                                                                                                                              |         |
| Wind Deflector Kit                                                                                                                            | £90.00  |
| Front Skid Plate                                                                                                                              | £135.00 |
| Rear Skid Plate                                                                                                                               | £135.00 |
|                                                                                                                                               |         |