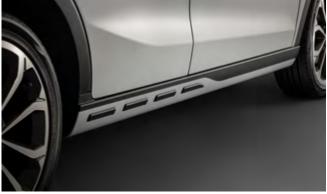

# TIVOLI

Front Skid Plate

Rear Bumper Guard

Rear Mud Guards

Rear Skid Plate

Outer Sill Moulding Set

Luggage Cover

Front Bumper Guard

| Protection                                                                                                                                            |                                                                           |
|-------------------------------------------------------------------------------------------------------------------------------------------------------|---------------------------------------------------------------------------|
| Rubber Floor Mat Set                                                                                                                                  | £35.00                                                                    |
| Load Area Rubber Mat (MY17)                                                                                                                           | £35.00                                                                    |
| Load Area Carpet Mat                                                                                                                                  | £32.00                                                                    |
| Side Protection Door Mouldings                                                                                                                        | £65.00                                                                    |
| LED Door Sill Protection Moulding                                                                                                                     | £115.00                                                                   |
| Rear Mud Guards                                                                                                                                       | £32.00                                                                    |
| Single Heavy Duty Seat Cover                                                                                                                          | £18.00                                                                    |
| Luggage Cover                                                                                                                                         | £135.00                                                                   |
| Dog Guard                                                                                                                                             | £129.00                                                                   |
| Travel Kit Moulded Bag - Includes - warning triangle, 1st aid kit,<br>hi-vis vests, tyre gauge, ice scraper, wind up torch, breathalyser pair         | £40.00                                                                    |
|                                                                                                                                                       |                                                                           |
| Exterior Styling                                                                                                                                      |                                                                           |
| Exterior Styling   Wind Deflector Kit                                                                                                                 | £90.00                                                                    |
|                                                                                                                                                       | £90.00<br>£225.00                                                         |
| Wind Deflector Kit                                                                                                                                    |                                                                           |
| Wind Deflector Kit<br>Carbon Fibre Wing Mirror Covers (set)                                                                                           | £225.00                                                                   |
| Wind Deflector Kit<br>Carbon Fibre Wing Mirror Covers (set)<br>Roof Stripe Kit                                                                        | £225.00<br>£295.00                                                        |
| Wind Deflector Kit<br>Carbon Fibre Wing Mirror Covers (set)<br>Roof Stripe Kit<br>Roof Wrap Kit                                                       | £225.00<br>£295.00<br>£210.00                                             |
| Wind Deflector Kit     Carbon Fibre Wing Mirror Covers (set)     Roof Stripe Kit     Roof Wrap Kit     Front Skid Plate                               | £225.00<br>£295.00<br>£210.00<br>£175.00                                  |
| Wind Deflector KitCarbon Fibre Wing Mirror Covers (set)Roof Stripe KitRoof Wrap KitFront Skid PlateRear Skid Plate                                    | £225.00<br>£295.00<br>£210.00<br>£175.00<br>£175.00                       |
| Wind Deflector KitCarbon Fibre Wing Mirror Covers (set)Roof Stripe KitRoof Wrap KitFront Skid PlateRear Skid PlateFront Bumper Guard                  | £225.00<br>£295.00<br>£210.00<br>£175.00<br>£175.00<br>£295.00            |
| Wind Deflector KitCarbon Fibre Wing Mirror Covers (set)Roof Stripe KitRoof Wrap KitFront Skid PlateRear Skid PlateFront Bumper GuardRear Bumper Guard | £225.00<br>£295.00<br>£210.00<br>£175.00<br>£175.00<br>£295.00<br>£255.00 |