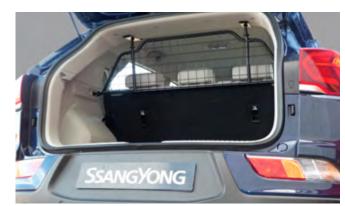

## NEW KORANDO

Rear Load Space Cover

Dog Guard

Side Step Set

Bike Rack

| Protection                                                                                                                           |         |
|--------------------------------------------------------------------------------------------------------------------------------------|---------|
| Rubber Floor Mat Set (Auto)                                                                                                          | £50.00  |
| Rear Bumper Protector                                                                                                                | £55.00  |
| Heavy Duty Seat Cover Set – Front                                                                                                    | £60.00  |
| Heavy Duty Seat Cover Set – Rear                                                                                                     | £55.00  |
| Dog Guard                                                                                                                            | £129.00 |
| Rear Loadspace Cover                                                                                                                 | £180.00 |
| Travel Kit Moulded Bag (Warning Triangle, First Aid kit, Hi-Vis Vests,<br>Tyre Gauge, Ice Scraper, Wind Up Torch, Breathalyser Pair) | £40.00  |
| Exterior Styling                                                                                                                     |         |
| SsangYong Door Logo Projectors                                                                                                       | £55.00  |