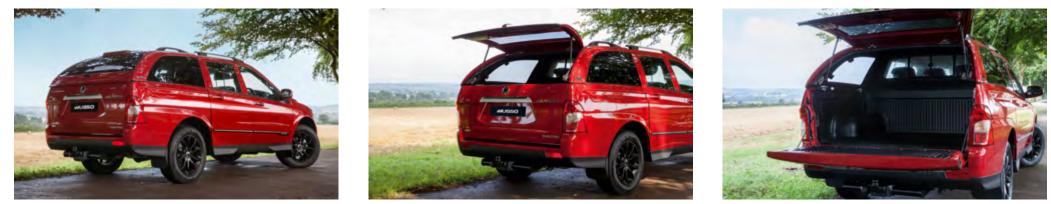

Top Roll Cover

Front Nudge Bar

Side Step (Rebel)

Top Roll Cover Divider

Load Edge Protector

Musso Bonnet and Side Protectors

Rear Corner Bars (Chrome)

Tailgate Lowering System

Chrome Roll Top Sports Bar (also available in Black)

| Description                            | Without fitting<br>(Ex. VAT) |
|----------------------------------------|------------------------------|
| Towing / Touring                       |                              |
| Fixed towbar                           | £235.00                      |
| 13 Pin Wiring Kit (7 pin function)     | £150.00                      |
| Caravan Extension Wiring               | £41.67                       |
| Versatility                            |                              |
| 2 Bike Cycle Carrier on Towball        | £137.50                      |
| Spare Wheel Lock                       | £52.00                       |
| Roof Bar Set with Foot Pack            | £225.00                      |
| Heated Screenwash System               | £154.17                      |
| Touch Up Paint                         | £15.00                       |
| Tailgate Lowering System               | £90.00                       |
| Tonneau Cover Soft                     | £320.00                      |
| Bed Divider                            | £585.00                      |
| Sliding Load Bed                       | £875.00                      |
| Hard Cover Folding                     | £985.00                      |
| Top Roll Cover (Silver)                | £1,325.00                    |
| Top Roll Cover (Black)                 | £1,385.00                    |
| Commercial Top                         | £1,450.00                    |
| Hi Spec Hard Top                       | £1,650.00                    |
| Luxury Hard Top                        | £1,945.00                    |
| Ladder Rack System for Luxury Hard Top | £450.00                      |
| Roof Rails Set for Luxury Hard Top     | £195.00                      |
| Front Parking Sensors                  | £100.00                      |
| Rear Parking Sensors                   | £90.00                       |