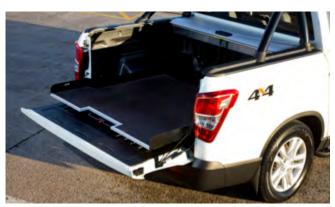

#### \*Not compatible with full sized spare wheel.

Front Nudge Bar (Black)

Roll Bar Black (also available in Chrome)

Door Sill Protector Kit

Sliding Load Bed

Bonnet Protector (Black)

Fixed Towbar

Door Side Protection Moulding