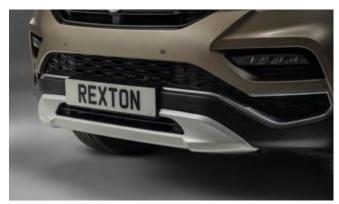

## REXTON

Front Skid Plate

240v Power Socket

Headrest Mounted 7" Twin DVD Screens

Rear Skid Plate

Rubber Boot Mat

Kenwood Dash Camera

Wind Deflector Kit

| Protection                                                                                                                                    |         |
|-----------------------------------------------------------------------------------------------------------------------------------------------|---------|
| Door Sill Protection Set                                                                                                                      | £85.00  |
| Bonnet Protector Kit - Black                                                                                                                  | £145.00 |
| Bonnet Protector Kit - Silver                                                                                                                 | £185.00 |
| Rubber Floor Mat Set                                                                                                                          | £35.00  |
| Rubber Floor Mat 7 Seater (third row)                                                                                                         | £23.00  |
| Rubber Boot Mat 5 and 7 Seat                                                                                                                  | £32.00  |
| Heavy Duty Seat Cover Set - Front                                                                                                             | £72.00  |
| Heavy Duty Seat Cover Set - Rear                                                                                                              | £60.00  |
| Load Liner 5 Seat (shallow)                                                                                                                   | £95.00  |
| Front Mud Guards                                                                                                                              | £30.00  |
| Dog Guard 5 Seat                                                                                                                              | £165.00 |
| Dog Guard 7 Seat                                                                                                                              | £175.00 |
| Load Area Divider 5 Seat                                                                                                                      | £165.00 |
| Boot Luggage Roll Out Cover 7 Seat                                                                                                            | £110.00 |
| Travel Kit Moulded Bag - Includes - warning triangle, 1st aid kit, hi-vis<br>vests, tyre gauge, ice scraper, wind up torch, breathalyser pair | £40.00  |
| Exterior Styling                                                                                                                              |         |
| Wind Deflector Kit                                                                                                                            | £90.00  |
| Front Skid Plate                                                                                                                              | £135.00 |
| Rear Skid Plate                                                                                                                               | £135.00 |
|                                                                                                                                               |         |