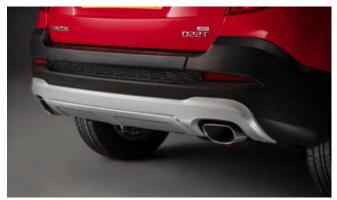

## REXTON

Front Skid Plate

240v Power Socket

Headrest Mounted 7" Twin DVD Screens

Rear Skid Plate

Rubber Boot Mat

Kenwood Dash Camera

Wind Deflector Kit

| Protection                                                                                                                                    |         |
|-----------------------------------------------------------------------------------------------------------------------------------------------|---------|
| Door Sill Protection Set                                                                                                                      | £85.00  |
| Bonnet Protector Kit - Black                                                                                                                  | £145.00 |
| Bonnet Protector Kit - Silver                                                                                                                 | £185.00 |
| Rubber Floor Mat Set                                                                                                                          | £35.00  |
| Rubber Floor Mat 7 Seater (third row)                                                                                                         | £23.00  |
| Rubber Boot Mat 5 and 7 Seat                                                                                                                  | £32.00  |
| Heavy Duty Seat Cover Set - Front                                                                                                             | £72.00  |
| Heavy Duty Seat Cover Set - Rear                                                                                                              | £60.00  |
| Load Liner 5 Seat (shallow)                                                                                                                   | £95.00  |
| Front Mud Guards                                                                                                                              | £30.00  |
| Dog Guard 5 Seat                                                                                                                              | £165.00 |
| Dog Guard 7 Seat                                                                                                                              | £175.00 |
| Load Area Divider 5 Seat                                                                                                                      | £165.00 |
| Boot Luggage Roll Out Cover 7 Seat                                                                                                            | £110.00 |
| Travel Kit Moulded Bag - Includes - warning triangle, 1st aid kit, hi-vis<br>vests, tyre gauge, ice scraper, wind up torch, breathalyser pair | £40.00  |
| Exterior Styling                                                                                                                              |         |
| Wind Deflector Kit                                                                                                                            | £90.00  |
| Front Skid Plate                                                                                                                              | £135.00 |
| Rear Skid Plate                                                                                                                               | £135.00 |
|                                                                                                                                               |         |