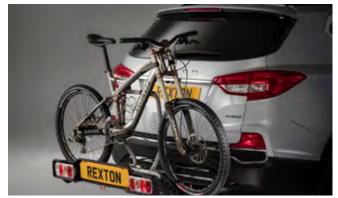

## REXTON

Door Sill Protector Set

Bike Rack

Detachable Towbar

Wind Deflector Kit Tinted

Boot Luggage Roll Out Cover (7 seat)

Rubber Floor Mat Set

Rexton Fog Lamp Eyebrow Set (Black)

## $\mathsf{R} \mathsf{E} \mathsf{X} \mathsf{T} \mathsf{O} \mathsf{N}$

| Description                           | Without fitting<br>(Incl. VAT) |  |
|---------------------------------------|--------------------------------|--|
| Towing / Touring                      |                                |  |
| Detachable Towbar*                    | £385.00                        |  |
| Fixed Towbar*                         | £210.00                        |  |
| 13 Pin Wiring Kit (7 pin function)    | £170.00                        |  |
| Caravan Extension Wiring              | £50.00                         |  |
| Progressive Rear Spring Assistors     | £330.00                        |  |
| Spare Wheel Kit 17" Alloy (excl tyre) | £480.00                        |  |
| Spare Wheel Kit 18" Alloy (excl tyre) | £490.00                        |  |
| Spare Wheel Kit 20" Alloy (excl tyre) | £750.00                        |  |
| Versatility                           |                                |  |
| Kenwood DAB Touchscreen Navigation    | £1,020.00                      |  |
| UK Style Power Socket                 | £25.00                         |  |
| 2 Bike Cycle Carrier on Towball       | £165.00                        |  |
| Roof Bar Set with Foot Pack           | £270.00                        |  |
| Heated Screenwash System              | £185.00                        |  |
| Touch Up Paint                        | £18.00                         |  |
| Audio Visual                          |                                |  |
| Headrest Mounted 7" Twin DVD Screens  | £1,080.00                      |  |
| Kenwood Dash Cam                      | £210.00                        |  |