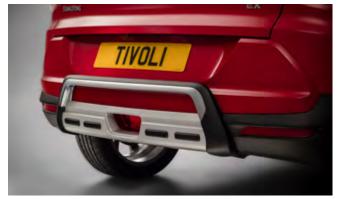

# TIVOLI

Front Skid Plate

Rear Bumper Guard

Rear Mud Guards

Rear Skid Plate

Outer Sill Moulding Set

Luggage Cover

Front Bumper Guard

| Protection                                                                                                                                            |                                                                           |
|-------------------------------------------------------------------------------------------------------------------------------------------------------|---------------------------------------------------------------------------|
| Rubber Floor Mat Set                                                                                                                                  | £35.00                                                                    |
| Load Area Rubber Mat (MY17)                                                                                                                           | £35.00                                                                    |
| Load Area Carpet Mat                                                                                                                                  | £32.00                                                                    |
| Side Protection Door Mouldings                                                                                                                        | £65.00                                                                    |
| LED Door Sill Protection Moulding                                                                                                                     | £115.00                                                                   |
| Rear Mud Guards                                                                                                                                       | £32.00                                                                    |
| Single Heavy Duty Seat Cover                                                                                                                          | £18.00                                                                    |
| Luggage Cover                                                                                                                                         | £135.00                                                                   |
| Dog Guard                                                                                                                                             | £129.00                                                                   |
| Travel Kit Moulded Bag - Includes - warning triangle, 1st aid kit,<br>hi-vis vests, tyre gauge, ice scraper, wind up torch, breathalyser pair         | £40.00                                                                    |
|                                                                                                                                                       |                                                                           |
| Exterior Styling                                                                                                                                      |                                                                           |
| Exterior Styling   Wind Deflector Kit                                                                                                                 | £90.00                                                                    |
|                                                                                                                                                       | £90.00<br>£225.00                                                         |
| Wind Deflector Kit                                                                                                                                    |                                                                           |
| Wind Deflector Kit<br>Carbon Fibre Wing Mirror Covers (set)                                                                                           | £225.00                                                                   |
| Wind Deflector Kit<br>Carbon Fibre Wing Mirror Covers (set)<br>Roof Stripe Kit                                                                        | £225.00<br>£295.00                                                        |
| Wind Deflector Kit<br>Carbon Fibre Wing Mirror Covers (set)<br>Roof Stripe Kit<br>Roof Wrap Kit                                                       | £225.00<br>£295.00<br>£210.00                                             |
| Wind Deflector Kit     Carbon Fibre Wing Mirror Covers (set)     Roof Stripe Kit     Roof Wrap Kit     Front Skid Plate                               | £225.00<br>£295.00<br>£210.00<br>£175.00                                  |
| Wind Deflector KitCarbon Fibre Wing Mirror Covers (set)Roof Stripe KitRoof Wrap KitFront Skid PlateRear Skid Plate                                    | £225.00<br>£295.00<br>£210.00<br>£175.00<br>£175.00                       |
| Wind Deflector KitCarbon Fibre Wing Mirror Covers (set)Roof Stripe KitRoof Wrap KitFront Skid PlateRear Skid PlateFront Bumper Guard                  | £225.00<br>£295.00<br>£210.00<br>£175.00<br>£175.00<br>£295.00            |
| Wind Deflector KitCarbon Fibre Wing Mirror Covers (set)Roof Stripe KitRoof Wrap KitFront Skid PlateRear Skid PlateFront Bumper GuardRear Bumper Guard | £225.00<br>£295.00<br>£210.00<br>£175.00<br>£175.00<br>£295.00<br>£255.00 |