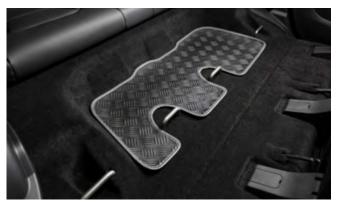

Chrome Fog Lamp Moulding

Load Area Rubber Mat

| Protection                                                                                                                                            |                                                                           |
|-------------------------------------------------------------------------------------------------------------------------------------------------------|---------------------------------------------------------------------------|
| Rubber Floor Mat Set                                                                                                                                  | £35.00                                                                    |
| Load Area Rubber Mat (MY17)                                                                                                                           | £35.00                                                                    |
| Load Area Carpet Mat                                                                                                                                  | £32.00                                                                    |
| Side Protection Door Mouldings                                                                                                                        | £65.00                                                                    |
| LED Door Sill Protection Moulding                                                                                                                     | £115.00                                                                   |
| Rear Mud Guards                                                                                                                                       | £32.00                                                                    |
| Single Heavy Duty Seat Cover                                                                                                                          | £18.00                                                                    |
| Luggage Cover                                                                                                                                         | £135.00                                                                   |
| Dog Guard                                                                                                                                             | £129.00                                                                   |
| Travel Kit Moulded Bag - Includes - warning triangle, 1st aid kit,<br>hi-vis vests, tyre gauge, ice scraper, wind up torch, breathalyser pair         | £40.00                                                                    |
|                                                                                                                                                       |                                                                           |
| Exterior Styling                                                                                                                                      |                                                                           |
| Exterior Styling   Wind Deflector Kit                                                                                                                 | £90.00                                                                    |
|                                                                                                                                                       | £90.00<br>£225.00                                                         |
| Wind Deflector Kit                                                                                                                                    |                                                                           |
| Wind Deflector Kit<br>Carbon Fibre Wing Mirror Covers (set)                                                                                           | £225.00                                                                   |
| Wind Deflector Kit<br>Carbon Fibre Wing Mirror Covers (set)<br>Roof Stripe Kit                                                                        | £225.00<br>£295.00                                                        |
| Wind Deflector Kit<br>Carbon Fibre Wing Mirror Covers (set)<br>Roof Stripe Kit<br>Roof Wrap Kit                                                       | £225.00<br>£295.00<br>£210.00                                             |
| Wind Deflector Kit     Carbon Fibre Wing Mirror Covers (set)     Roof Stripe Kit     Roof Wrap Kit     Front Skid Plate                               | £225.00<br>£295.00<br>£210.00<br>£175.00                                  |
| Wind Deflector KitCarbon Fibre Wing Mirror Covers (set)Roof Stripe KitRoof Wrap KitFront Skid PlateRear Skid Plate                                    | £225.00<br>£295.00<br>£210.00<br>£175.00<br>£175.00                       |
| Wind Deflector KitCarbon Fibre Wing Mirror Covers (set)Roof Stripe KitRoof Wrap KitFront Skid PlateRear Skid PlateFront Bumper Guard                  | £225.00<br>£295.00<br>£210.00<br>£175.00<br>£175.00<br>£295.00            |
| Wind Deflector KitCarbon Fibre Wing Mirror Covers (set)Roof Stripe KitRoof Wrap KitFront Skid PlateRear Skid PlateFront Bumper GuardRear Bumper Guard | £225.00<br>£295.00<br>£210.00<br>£175.00<br>£175.00<br>£295.00<br>£255.00 |