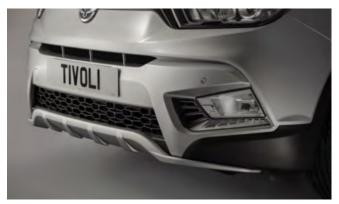

# TIVOLI

Front Skid Plate

Rear Bumper Guard

Rear Mud Guards

Rear Skid Plate

Outer Sill Moulding Set

Luggage Cover

Front Bumper Guard

| Protection                                                                                                                                            |                                                                           |
|-------------------------------------------------------------------------------------------------------------------------------------------------------|---------------------------------------------------------------------------|
| Rubber Floor Mat Set                                                                                                                                  | £35.00                                                                    |
| Load Area Rubber Mat (MY17)                                                                                                                           | £35.00                                                                    |
| Load Area Carpet Mat                                                                                                                                  | £32.00                                                                    |
| Side Protection Door Mouldings                                                                                                                        | £65.00                                                                    |
| LED Door Sill Protection Moulding                                                                                                                     | £115.00                                                                   |
| Rear Mud Guards                                                                                                                                       | £32.00                                                                    |
| Single Heavy Duty Seat Cover                                                                                                                          | £18.00                                                                    |
| Luggage Cover                                                                                                                                         | £135.00                                                                   |
| Dog Guard                                                                                                                                             | £129.00                                                                   |
| Travel Kit Moulded Bag - Includes - warning triangle, 1st aid kit,<br>hi-vis vests, tyre gauge, ice scraper, wind up torch, breathalyser pair         | £40.00                                                                    |
|                                                                                                                                                       |                                                                           |
| Exterior Styling                                                                                                                                      |                                                                           |
| Exterior Styling   Wind Deflector Kit                                                                                                                 | £90.00                                                                    |
|                                                                                                                                                       | £90.00<br>£225.00                                                         |
| Wind Deflector Kit                                                                                                                                    |                                                                           |
| Wind Deflector Kit<br>Carbon Fibre Wing Mirror Covers (set)                                                                                           | £225.00                                                                   |
| Wind Deflector Kit<br>Carbon Fibre Wing Mirror Covers (set)<br>Roof Stripe Kit                                                                        | £225.00<br>£295.00                                                        |
| Wind Deflector Kit<br>Carbon Fibre Wing Mirror Covers (set)<br>Roof Stripe Kit<br>Roof Wrap Kit                                                       | £225.00<br>£295.00<br>£210.00                                             |
| Wind Deflector Kit     Carbon Fibre Wing Mirror Covers (set)     Roof Stripe Kit     Roof Wrap Kit     Front Skid Plate                               | £225.00<br>£295.00<br>£210.00<br>£175.00                                  |
| Wind Deflector KitCarbon Fibre Wing Mirror Covers (set)Roof Stripe KitRoof Wrap KitFront Skid PlateRear Skid Plate                                    | £225.00<br>£295.00<br>£210.00<br>£175.00<br>£175.00                       |
| Wind Deflector KitCarbon Fibre Wing Mirror Covers (set)Roof Stripe KitRoof Wrap KitFront Skid PlateRear Skid PlateFront Bumper Guard                  | £225.00<br>£295.00<br>£210.00<br>£175.00<br>£175.00<br>£295.00            |
| Wind Deflector KitCarbon Fibre Wing Mirror Covers (set)Roof Stripe KitRoof Wrap KitFront Skid PlateRear Skid PlateFront Bumper GuardRear Bumper Guard | £225.00<br>£295.00<br>£210.00<br>£175.00<br>£175.00<br>£295.00<br>£255.00 |