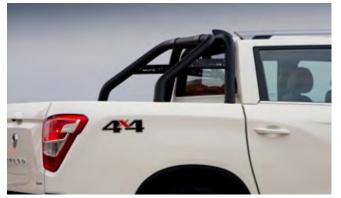

#### \*Not compatible with full sized spare wheel.

Front Nudge Bar (Black)

Roll Bar Black (also available in Chrome)

Door Sill Protector Kit

Sliding Load Bed

Bonnet Protector (Black)

Fixed Towbar

Door Side Protection Moulding

Fog Lamp Eyebrow Set (Black)

Front Skid Plate

High Spec Hard Top

Load Edge Protector Kit

Luxury Hard Top Roof Rails

44

Luxury Hard Top

Mirror Cap Set