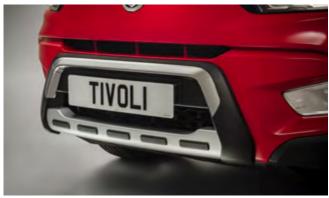

# TIVOLI

Front Skid Plate

Rear Bumper Guard

Rear Mud Guards

Rear Skid Plate

Outer Sill Moulding Set

Luggage Cover

Front Bumper Guard

| Protection                                                                                                                                            |                                                                           |
|-------------------------------------------------------------------------------------------------------------------------------------------------------|---------------------------------------------------------------------------|
| Rubber Floor Mat Set                                                                                                                                  | £35.00                                                                    |
| Load Area Rubber Mat (MY17)                                                                                                                           | £35.00                                                                    |
| Load Area Carpet Mat                                                                                                                                  | £32.00                                                                    |
| Side Protection Door Mouldings                                                                                                                        | £65.00                                                                    |
| LED Door Sill Protection Moulding                                                                                                                     | £115.00                                                                   |
| Rear Mud Guards                                                                                                                                       | £32.00                                                                    |
| Single Heavy Duty Seat Cover                                                                                                                          | £18.00                                                                    |
| Luggage Cover                                                                                                                                         | £135.00                                                                   |
| Dog Guard                                                                                                                                             | £129.00                                                                   |
| Travel Kit Moulded Bag - Includes - warning triangle, 1st aid kit,<br>hi-vis vests, tyre gauge, ice scraper, wind up torch, breathalyser pair         | £40.00                                                                    |
|                                                                                                                                                       |                                                                           |
| Exterior Styling                                                                                                                                      |                                                                           |
| Exterior Styling   Wind Deflector Kit                                                                                                                 | £90.00                                                                    |
|                                                                                                                                                       | £90.00<br>£225.00                                                         |
| Wind Deflector Kit                                                                                                                                    |                                                                           |
| Wind Deflector Kit<br>Carbon Fibre Wing Mirror Covers (set)                                                                                           | £225.00                                                                   |
| Wind Deflector Kit<br>Carbon Fibre Wing Mirror Covers (set)<br>Roof Stripe Kit                                                                        | £225.00<br>£295.00                                                        |
| Wind Deflector Kit<br>Carbon Fibre Wing Mirror Covers (set)<br>Roof Stripe Kit<br>Roof Wrap Kit                                                       | £225.00<br>£295.00<br>£210.00                                             |
| Wind Deflector Kit     Carbon Fibre Wing Mirror Covers (set)     Roof Stripe Kit     Roof Wrap Kit     Front Skid Plate                               | £225.00<br>£295.00<br>£210.00<br>£175.00                                  |
| Wind Deflector KitCarbon Fibre Wing Mirror Covers (set)Roof Stripe KitRoof Wrap KitFront Skid PlateRear Skid Plate                                    | £225.00<br>£295.00<br>£210.00<br>£175.00<br>£175.00                       |
| Wind Deflector KitCarbon Fibre Wing Mirror Covers (set)Roof Stripe KitRoof Wrap KitFront Skid PlateRear Skid PlateFront Bumper Guard                  | £225.00<br>£295.00<br>£210.00<br>£175.00<br>£175.00<br>£295.00            |
| Wind Deflector KitCarbon Fibre Wing Mirror Covers (set)Roof Stripe KitRoof Wrap KitFront Skid PlateRear Skid PlateFront Bumper GuardRear Bumper Guard | £225.00<br>£295.00<br>£210.00<br>£175.00<br>£175.00<br>£295.00<br>£255.00 |