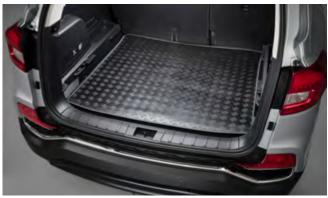

| Protection                                                                                                                                    |         |  |
|-----------------------------------------------------------------------------------------------------------------------------------------------|---------|--|
| Door Sill Protection Mouldings                                                                                                                | £80.00  |  |
| Front Mud Guards                                                                                                                              | £30.00  |  |
| Rear Mud Guards                                                                                                                               | £30.00  |  |
| Side Protection Mouldings                                                                                                                     | £70.00  |  |
| Rubber Floor Mat Set                                                                                                                          | £35.00  |  |
| Single Heavy Duty Seat Cover                                                                                                                  | £18.00  |  |
| Load Liner                                                                                                                                    | £45.00  |  |
| Dog Guard                                                                                                                                     | £125.00 |  |
| Rear Loadspace Cover                                                                                                                          | £195.00 |  |
| Luggage Net                                                                                                                                   | £25.00  |  |
| Travel Kit Moulded Bag - Includes - warning triangle, 1st aid kit, hi-vis<br>vests, tyre gauge, ice scraper, wind up torch, breathalyser pair | £40.00  |  |
| Exterior Styling                                                                                                                              |         |  |
| Wind Deflector Kit                                                                                                                            | £90.00  |  |
| Front Skid Plate (MY 17)                                                                                                                      | £215.00 |  |
| Rear Skid Plate (MY 17)                                                                                                                       | £205.00 |  |
| Side Step Set                                                                                                                                 | £350.00 |  |

| Protection                                                                                                                                    |         |
|-----------------------------------------------------------------------------------------------------------------------------------------------|---------|
| Door Sill Protection Set                                                                                                                      | £85.00  |
| Bonnet Protector Kit - Black                                                                                                                  | £145.00 |
| Bonnet Protector Kit - Silver                                                                                                                 | £185.00 |
| Rubber Floor Mat Set                                                                                                                          | £35.00  |
| Rubber Floor Mat 7 Seater (third row)                                                                                                         | £23.00  |
| Rubber Boot Mat 5 and 7 Seat                                                                                                                  | £32.00  |
| Heavy Duty Seat Cover Set - Front                                                                                                             | £72.00  |
| Heavy Duty Seat Cover Set - Rear                                                                                                              | £60.00  |
| Load Liner 5 Seat (shallow)                                                                                                                   | £95.00  |
| Front Mud Guards                                                                                                                              | £30.00  |
| Dog Guard 5 Seat                                                                                                                              | £165.00 |
| Dog Guard 7 Seat                                                                                                                              | £175.00 |
| Load Area Divider 5 Seat                                                                                                                      | £165.00 |
| Boot Luggage Roll Out Cover 7 Seat                                                                                                            | £110.00 |
| Travel Kit Moulded Bag - Includes - warning triangle, 1st aid kit, hi-vis<br>vests, tyre gauge, ice scraper, wind up torch, breathalyser pair | £40.00  |
| Exterior Styling                                                                                                                              |         |
| Wind Deflector Kit                                                                                                                            | £90.00  |
| Front Skid Plate                                                                                                                              | £135.00 |
| Rear Skid Plate                                                                                                                               | £135.00 |
|                                                                                                                                               |         |