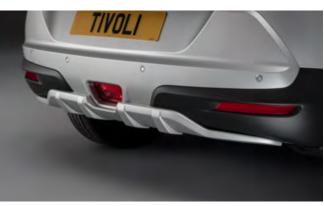

# TIVOLI

Front Skid Plate

Rear Bumper Guard

Rear Mud Guards

Rear Skid Plate

Outer Sill Moulding Set

Luggage Cover

Front Bumper Guard

| Protection                                                                                                                                            |                                                                           |
|-------------------------------------------------------------------------------------------------------------------------------------------------------|---------------------------------------------------------------------------|
| Rubber Floor Mat Set                                                                                                                                  | £35.00                                                                    |
| Load Area Rubber Mat (MY17)                                                                                                                           | £35.00                                                                    |
| Load Area Carpet Mat                                                                                                                                  | £32.00                                                                    |
| Side Protection Door Mouldings                                                                                                                        | £65.00                                                                    |
| LED Door Sill Protection Moulding                                                                                                                     | £115.00                                                                   |
| Rear Mud Guards                                                                                                                                       | £32.00                                                                    |
| Single Heavy Duty Seat Cover                                                                                                                          | £18.00                                                                    |
| Luggage Cover                                                                                                                                         | £135.00                                                                   |
| Dog Guard                                                                                                                                             | £129.00                                                                   |
| Travel Kit Moulded Bag - Includes - warning triangle, 1st aid kit,<br>hi-vis vests, tyre gauge, ice scraper, wind up torch, breathalyser pair         | £40.00                                                                    |
|                                                                                                                                                       |                                                                           |
| Exterior Styling                                                                                                                                      |                                                                           |
| Exterior Styling   Wind Deflector Kit                                                                                                                 | £90.00                                                                    |
|                                                                                                                                                       | £90.00<br>£225.00                                                         |
| Wind Deflector Kit                                                                                                                                    |                                                                           |
| Wind Deflector Kit<br>Carbon Fibre Wing Mirror Covers (set)                                                                                           | £225.00                                                                   |
| Wind Deflector Kit<br>Carbon Fibre Wing Mirror Covers (set)<br>Roof Stripe Kit                                                                        | £225.00<br>£295.00                                                        |
| Wind Deflector Kit<br>Carbon Fibre Wing Mirror Covers (set)<br>Roof Stripe Kit<br>Roof Wrap Kit                                                       | £225.00<br>£295.00<br>£210.00                                             |
| Wind Deflector Kit     Carbon Fibre Wing Mirror Covers (set)     Roof Stripe Kit     Roof Wrap Kit     Front Skid Plate                               | £225.00<br>£295.00<br>£210.00<br>£175.00                                  |
| Wind Deflector KitCarbon Fibre Wing Mirror Covers (set)Roof Stripe KitRoof Wrap KitFront Skid PlateRear Skid Plate                                    | £225.00<br>£295.00<br>£210.00<br>£175.00<br>£175.00                       |
| Wind Deflector KitCarbon Fibre Wing Mirror Covers (set)Roof Stripe KitRoof Wrap KitFront Skid PlateRear Skid PlateFront Bumper Guard                  | £225.00<br>£295.00<br>£210.00<br>£175.00<br>£175.00<br>£295.00            |
| Wind Deflector KitCarbon Fibre Wing Mirror Covers (set)Roof Stripe KitRoof Wrap KitFront Skid PlateRear Skid PlateFront Bumper GuardRear Bumper Guard | £225.00<br>£295.00<br>£210.00<br>£175.00<br>£175.00<br>£295.00<br>£255.00 |