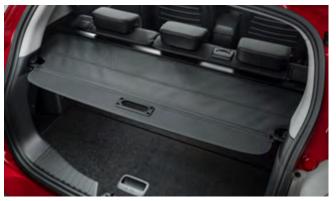

# TIVOLI

Front Skid Plate

Rear Bumper Guard

Rear Mud Guards

Rear Skid Plate

Outer Sill Moulding Set

Luggage Cover

Front Bumper Guard

| Protection                                                                                                                                            |                                                                           |
|-------------------------------------------------------------------------------------------------------------------------------------------------------|---------------------------------------------------------------------------|
| Rubber Floor Mat Set                                                                                                                                  | £35.00                                                                    |
| Load Area Rubber Mat (MY17)                                                                                                                           | £35.00                                                                    |
| Load Area Carpet Mat                                                                                                                                  | £32.00                                                                    |
| Side Protection Door Mouldings                                                                                                                        | £65.00                                                                    |
| LED Door Sill Protection Moulding                                                                                                                     | £115.00                                                                   |
| Rear Mud Guards                                                                                                                                       | £32.00                                                                    |
| Single Heavy Duty Seat Cover                                                                                                                          | £18.00                                                                    |
| Luggage Cover                                                                                                                                         | £135.00                                                                   |
| Dog Guard                                                                                                                                             | £129.00                                                                   |
| Travel Kit Moulded Bag - Includes - warning triangle, 1st aid kit,<br>hi-vis vests, tyre gauge, ice scraper, wind up torch, breathalyser pair         | £40.00                                                                    |
|                                                                                                                                                       |                                                                           |
| Exterior Styling                                                                                                                                      |                                                                           |
| Exterior Styling   Wind Deflector Kit                                                                                                                 | £90.00                                                                    |
|                                                                                                                                                       | £90.00<br>£225.00                                                         |
| Wind Deflector Kit                                                                                                                                    |                                                                           |
| Wind Deflector Kit<br>Carbon Fibre Wing Mirror Covers (set)                                                                                           | £225.00                                                                   |
| Wind Deflector Kit<br>Carbon Fibre Wing Mirror Covers (set)<br>Roof Stripe Kit                                                                        | £225.00<br>£295.00                                                        |
| Wind Deflector Kit<br>Carbon Fibre Wing Mirror Covers (set)<br>Roof Stripe Kit<br>Roof Wrap Kit                                                       | £225.00<br>£295.00<br>£210.00                                             |
| Wind Deflector Kit     Carbon Fibre Wing Mirror Covers (set)     Roof Stripe Kit     Roof Wrap Kit     Front Skid Plate                               | £225.00<br>£295.00<br>£210.00<br>£175.00                                  |
| Wind Deflector KitCarbon Fibre Wing Mirror Covers (set)Roof Stripe KitRoof Wrap KitFront Skid PlateRear Skid Plate                                    | £225.00<br>£295.00<br>£210.00<br>£175.00<br>£175.00                       |
| Wind Deflector KitCarbon Fibre Wing Mirror Covers (set)Roof Stripe KitRoof Wrap KitFront Skid PlateRear Skid PlateFront Bumper Guard                  | £225.00<br>£295.00<br>£210.00<br>£175.00<br>£175.00<br>£295.00            |
| Wind Deflector KitCarbon Fibre Wing Mirror Covers (set)Roof Stripe KitRoof Wrap KitFront Skid PlateRear Skid PlateFront Bumper GuardRear Bumper Guard | £225.00<br>£295.00<br>£210.00<br>£175.00<br>£175.00<br>£295.00<br>£255.00 |