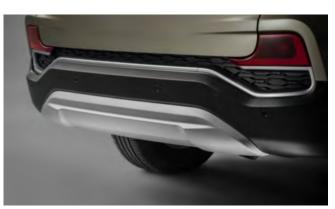

| Protection                                                                                                                                    |         |
|-----------------------------------------------------------------------------------------------------------------------------------------------|---------|
| Door Sill Protection Set                                                                                                                      | £85.00  |
| Bonnet Protector Kit - Black                                                                                                                  | £145.00 |
| Bonnet Protector Kit - Silver                                                                                                                 | £185.00 |
| Rubber Floor Mat Set                                                                                                                          | £35.00  |
| Rubber Floor Mat 7 Seater (third row)                                                                                                         | £23.00  |
| Rubber Boot Mat 5 and 7 Seat                                                                                                                  | £32.00  |
| Heavy Duty Seat Cover Set - Front                                                                                                             | £72.00  |
| Heavy Duty Seat Cover Set - Rear                                                                                                              | £60.00  |
| Load Liner 5 Seat (shallow)                                                                                                                   | £95.00  |
| Front Mud Guards                                                                                                                              | £30.00  |
| Dog Guard 5 Seat                                                                                                                              | £165.00 |
| Dog Guard 7 Seat                                                                                                                              | £175.00 |
| Load Area Divider 5 Seat                                                                                                                      | £165.00 |
| Boot Luggage Roll Out Cover 7 Seat                                                                                                            | £110.00 |
| Travel Kit Moulded Bag - Includes - warning triangle, 1st aid kit, hi-vis<br>vests, tyre gauge, ice scraper, wind up torch, breathalyser pair | £40.00  |
| Exterior Styling                                                                                                                              |         |
| Wind Deflector Kit                                                                                                                            | £90.00  |
| Front Skid Plate                                                                                                                              | £135.00 |
| Rear Skid Plate                                                                                                                               | £135.00 |
|                                                                                                                                               |         |